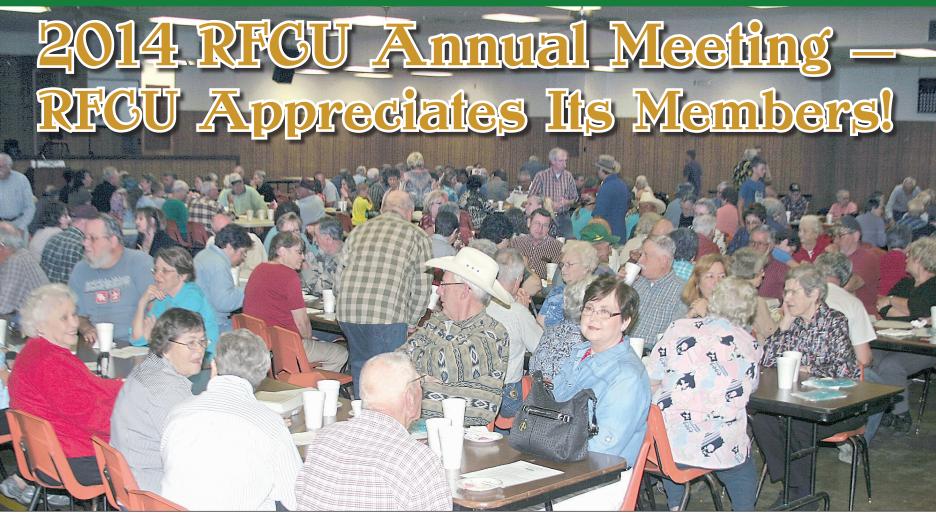

Hall. All enjoyed an excellent meal prepared by Terry York Sandoval's "A Touch of fellowship while conducting annual business.

245 RFCU members participated in the 2014 Annual Meeting at the Rockdale KC Elegance." The RFCU annual meeting allows members a great time of visiting and

**RFCU Board** Secretary/ Treasurer L.C. Richards reviews the 2013 Annual Meeting minutes with the membership.

Rockdale Federal Credit Union's Annual Meeting was attended by 245 members. RFCU was reported to be in excellent condition to the membership with over \$69 million in assets and serving over 7,700 member accounts. RFCU appreciates and thanks all members, staff and volunteers for their Support. Milton Holmes, Henry James Bradford and Boyd Taylor were elected to new three-year board terms.